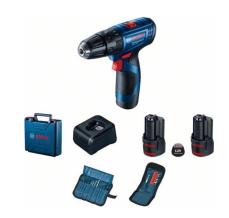

# 0 601 9G8 1F2 - GSB 120-LI

| Material number                                        | 0 601 9G8 1F2 |
|--------------------------------------------------------|---------------|
| EAN                                                    | 4053423226119 |
| 2 x battery GBA 12V 2.0Ah<br>1 600 A00 1BT             | ✓             |
| 23-piece drilling and screwdriving bit set with holder | ✓             |
| Carrying case                                          | ✓             |
| Charger GAL 12V-20 Professional                        | ✓             |